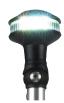

#### **LED White All-Round Light (Shown)**

Pole Material: **Anodized Aluminum** 

LED: 12V, 4.5W, .35A

Certified: USCG 2nm, ABYC A-16 (2016)

Customizable to 54"

3/4" or 7/8"