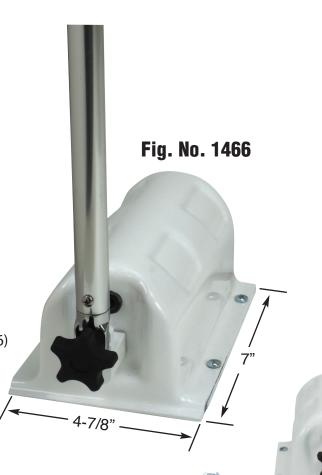

#### **Electric Mounting Base**

Base Material: **Polymer Housing** 

Base Dimensions: 4-7/8" x 7" Motor: 12 V DC

Range of Motion: 0° to 90° Vertical