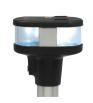

own Mount** for Masthead/All-Round Lights.

No more climbing on t-tops. Safely lower your masthead light from the comfort of your cockpit.

#### **Features**

Designed to Mount on T-tops or Cabin tops

• Range of Motion: 0° to 90° Vertical

· OEM Customizable Options for Head Styles, Pole Diameter and Pole Lengths up to 54"

Longlasting, Low Draw LEDs

Automatic Operation

1-year Limited Warranty

### **Tech Specs**

#### **Electric Mounting Base**

Base Material: **Polymer Housing** 

Base Dimensions: 4-7/8" x 7" Motor: 12 V DC

Range of Motion: 0° to 90° Vertical

#### **LED White All-Round Light (Shown)**

Pole Material: **Anodized Aluminum** 

LED: 12V, 4.5W, .35A

Certified: USCG 2nm, ABYC A-16 (2016)

Customizable to 54"

3/4" or 7/8"





## Sample Optional LED Head Styles Include