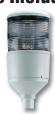

#### **Electric Mounting Base**

Base Material: **Polymer Housing** 

Base Dimensions: 4-7/8" x 7" Motor: 12 V DC

Range of Motion: 0° to 90° Vertical